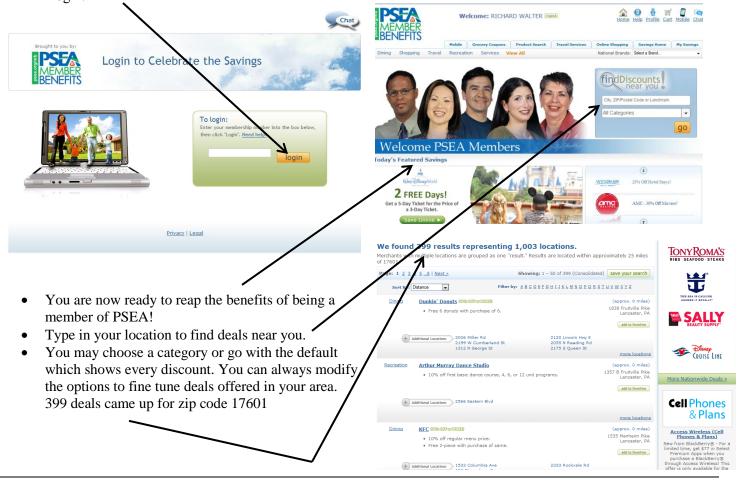

• After clicking on the Member Benefits icon, click on the Access program icon.

 You will need to supply the number below the barcode on the front of your PSEA membership card and click "login."

Do you have a smart phone using the Apple OS (iPhone) or an Android phone? You can download an app to allow you to access PSEA Member Benefits while on the go. You can download the app from the store related to your phone type or use the link from the PSEA Member Benefits page.