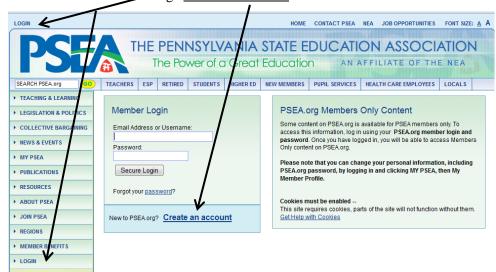

- Visit <u>www.psea.org</u>
- If you do not have an account, from the home page click on "login" at the upper left corner of the page.
- Click on New to PSEA.org? Create an account.

• If you already have an account, from the home page, click on the Member Benefits icon.