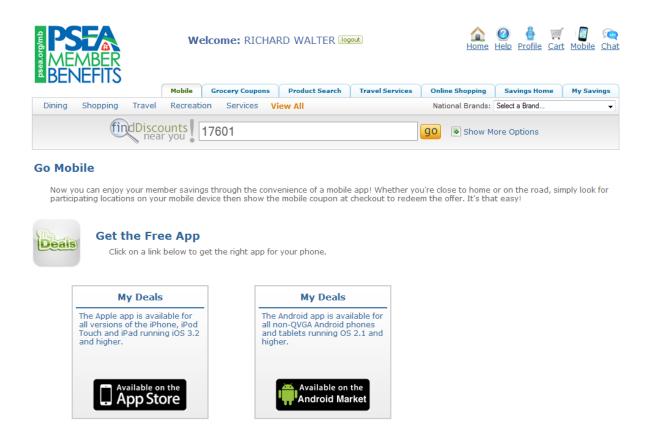

• After clicking on the Member Benefits icon, click on the Access program icon.

 You will need to supply the number below the barcode on the front of your PSEA membership card and click "login."

Do you have a smart phone using the Apple OS (iPhone) or an Android phone? You can download an app to allow you to access PSEA Member Benefits while on the go. You can download the app from the store related to your phone type or use the link from the PSEA Member Benefits page.